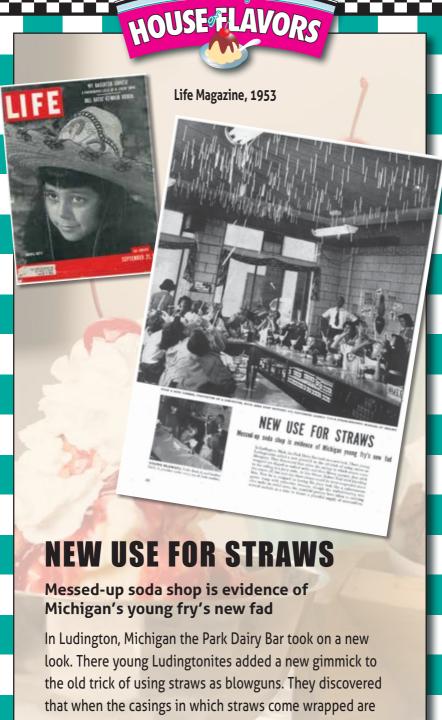

### **Strawberry Shortcake**

Vanilla ice cream, strawberries and a buttermilk biscuit - 7.99

In Ludington, Michigan the Park Dairy Bar took on a new look. There young Ludingtonites added a new gimmick to the old trick of using straws as blowguns. They discovered that when the casings in which straws come wrapped are dipped in malted milks and then blown upward, they stick to the ceiling in a juicy stain. At first Owner Robert Neal tried knocking the straws off, but the next day there would always be more suspended above him. Now he is resigned to having his place look like a subterranean grotto hung with stalactites because, though the malted-bearing missiles make an awful mess, his youthful patrons have taken to ordering several malteds at a time to insure a plentiful supply of ammunition.