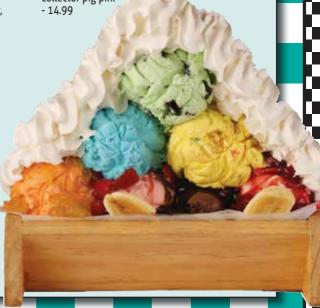

# The Pig's Dinner Vanilla, chocolate,

Vanilla, chocolate, strawberry and orange pineapple ice creams with a banana in a pig's trough and pineapple, wild cherry, strawberry and chocolate toppings. Plus, this year's collector pig pin! - 10.99

# The Super Dooper Pig's Dinner

12 delicious scoops of ice cream on 3 bananas with 12 topping choices. Includes six collector pig pins! - 29.99

# The Super Pig's Dinner The original Pig's Dinner

The original Pig's Dinne with 3 more scoops!
Plus, get this year's collector pig pin!