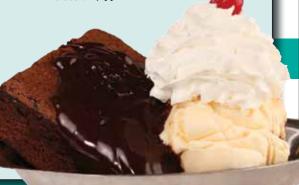

### **Hot Fudge Brownie**

Vanilla ice cream, hot fudge and a homemade brownie - 7.99