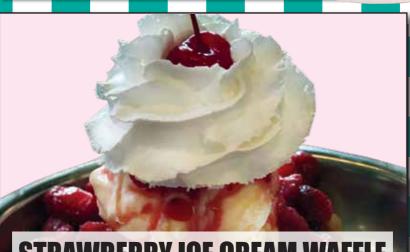

# STRAWBERRY ICE CREAM WAFFLE

A Pearl Sugar Waffle from Belgium! Topped with Vanilla ice cream, strawberries, whipped topping & a Michigan cherry! \$7.99